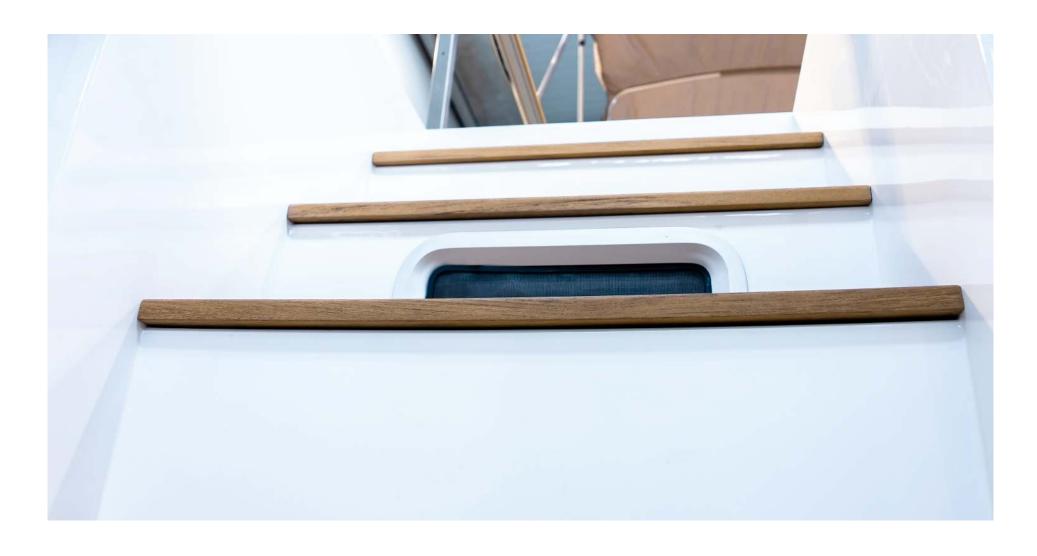

#### *Terrace*

- Outdoor seating for 6 people
- Folding table made of burma teak wood
- Cold water shower
- Access from stern platform spiral staircase with burma teak steps
- Anodized aluminum railings
- Trap door for security measures is installed above the staircase on the flybridge