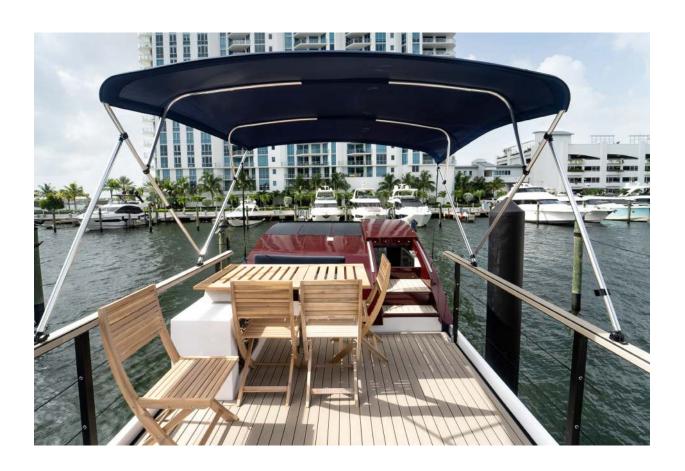

#### *Terrace*

- Outdoor seating for 6 people
- Folding table made of burma teak wood
- Cold water shower
- Access from stern platform spiral staircase with burma teak steps
- Anodized aluminum railings
- Trap door for security measures is installed above the staircase on the flybridge