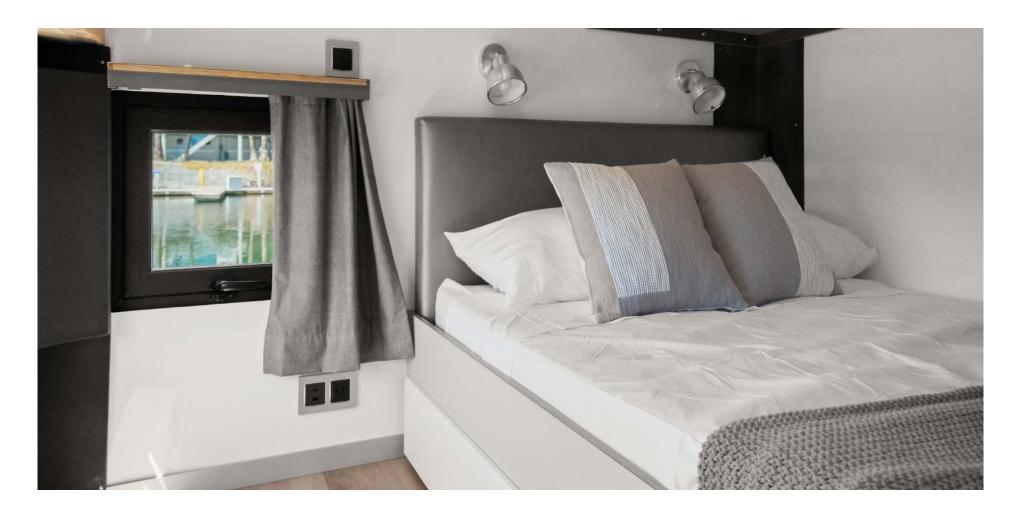

#### Lower Cabin Deck

- Double bed 6 ft 7" x 4 ft 7" with mattress mounted on slatted bed base
- Large storage drawers in the lower part of the bed
- Closet with clothes rack
- 2 closets with shelves
- Climalit side and front windows (PVC)
- USB and USB-C connections + universal plugs
- Hinged access door to the cabin
- Roller shades

#### Higher Cabin Deck

- Height 6 ft 7
- $\bullet$  Double bed 6 ft 7" x 4 ft 7" with mattress mounted on slatted bed base
- Closet with clothes rack
- 2 closets with shelves
- Climalit side and front windows (PVC)
- USB and USB-C connections + universal plugs
- Sliding access door to cabin
- Roller shades