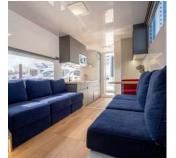

#### Living Room & Dining Room

- Folding laminate table (oak effect) with capacity for 6 people
- Folding seat and two stools
- Six modular sofas
- Climalit glass side windows
- 32" LED TV
- Audio equipment with Bluetooth connection and speakers
- USB and USB-C connections + universal plugs
- Roller shades
- A/C with remote control (reverse hot and cold)
- GRP floors laminated with wood-like vinyl