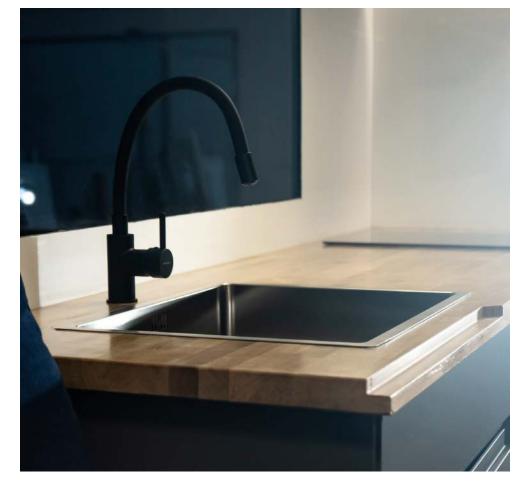

#### Kitchen

- Worktop finished in natural wood
- Rectangular stainless steel sink with a mixer tap for hot /cold water
- Microwave oven
- Refrigerator with freezer
- Induction hob, 2 cooking zones
- Stainless steel extractor hood
- Climalit glass window above the sink
- Color variations anthracite gray, matte white, glossy white, matte wooden