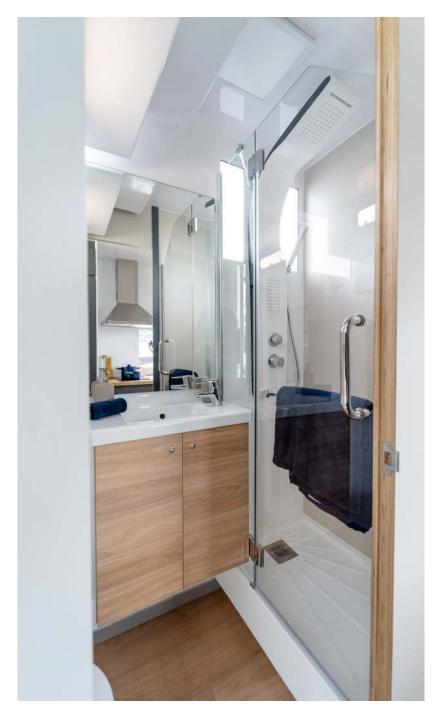

#### Bathroom

- Electric marine toilet with macerator
- Ceramic washbasin with mixer tap for hot and cold water
- Toilet cabinet with two drawers and mirror
- Recessed shower tray
- Mixer shower faucet with hot and cold water mixer
- Tempered glass sliding bathroom screen with aluminimum frames
- Opening porthole