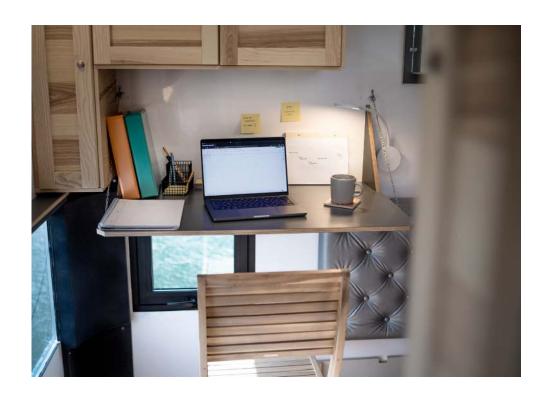

#### Working Space Converted from Lower Cabin Deck

- Includes a 4ft9" x 2ft1" drop-down table with writing light
- Fixed 6ft6" x 2ft3" bed that expands to a 6ft6" x 4ft7" bed, as well as a desk chair