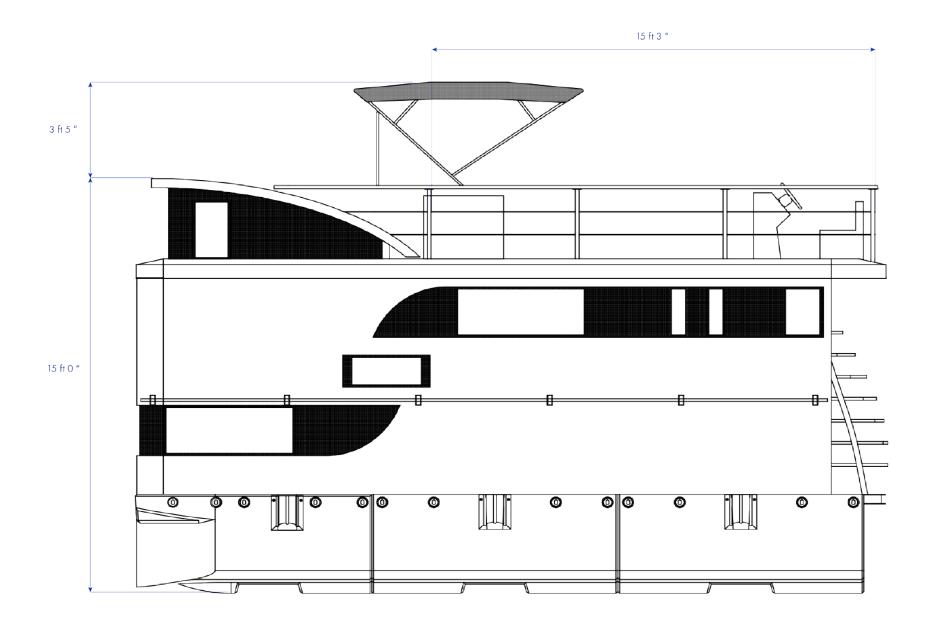

#### Exteriors

The Navisyo Home is a premium quality motorized home boat, with a sleek and sophisticated modern build – exclusively handcrafted by our exclusive avant-garde manufacturer and partner. These modern and stylish self-catering units, available in 2 or (Q3 2024) 3 bedroom configurations, can comfortably accommodate up to 4-6 adults and are designed to promote fast and efficient housekeeping and rental turnovers, unlike anything on the market.

#### Technical Floor Plans

Side A

Side B

Top view

Lower deck cabin

Higher deck cabin