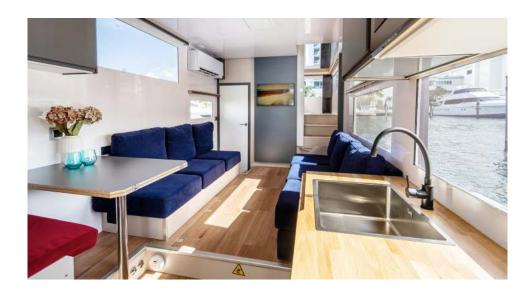

#### Living Room & Dining Room

- Folding laminate table (oak effect) with capacity for 6 people
- Folding seat and two stools
- Six modular sofas
- Climalit glass side windows
- 32" LED TV
- Audio equipment with Bluetooth connection and speakers
- USB and USB-C connections + universal plugs
- Roller shades
- A/C with remote control (reverse hot and cold)
- GRP floors laminated with wood-like vinyl

#### Kitchen

- Worktop finished in natural wood
- Rectangular stainless steel sink with a mixer tap for hot /cold water
- Microwave oven
- Refrigerator with freezer
- Induction hob, 2 cooking zones
- Stainless steel extractor hood
- Climalit glass window above the sink
- Color variations anthracite gray, matte white, glossy white, matte wooden