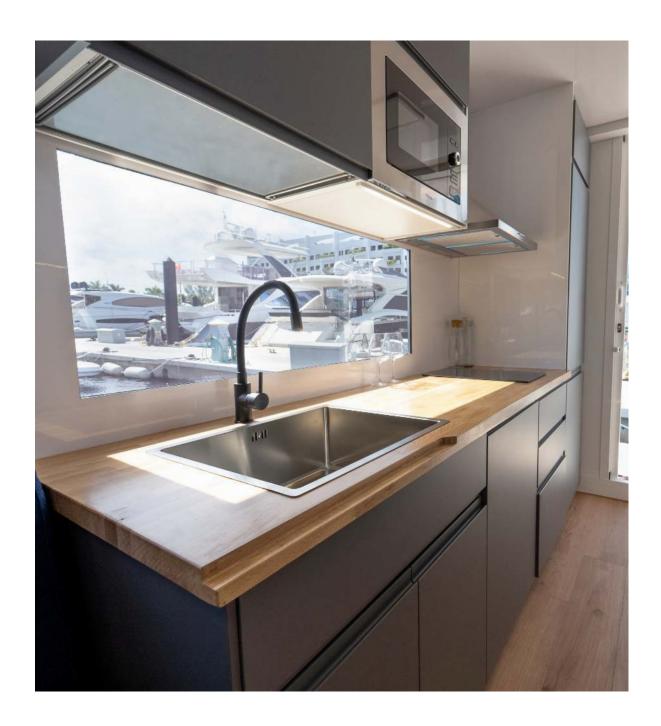

#### Kitchen

- Worktop finished in natural wood
- Rectangular stainless steel sink with a mixer tap for hot /cold water
- Microwave oven
- Refrigerator with freezer
- Induction hob, 2 cooking zones
- Stainless steel extractor hood
- Climalit glass window above the sink
- Color variations anthracite gray, matte white, glossy white, matte wooden