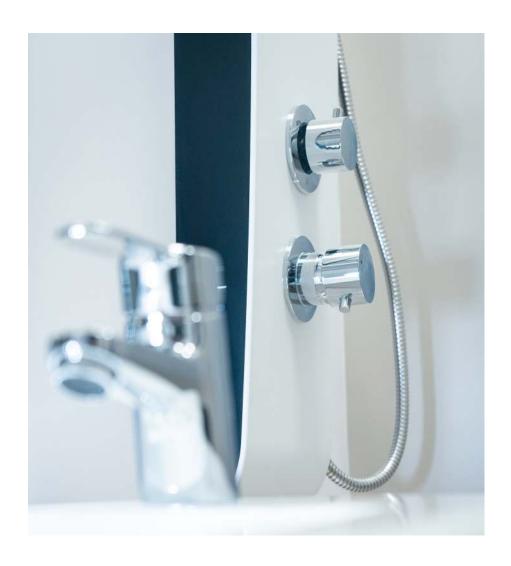

#### Bathroom

- Electric marine toilet with macerator
- Ceramic washbasin with mixer tap for hot and cold water
- Toilet cabinet with two drawers and mirror
- Recessed shower tray
- Mixer shower faucet with hot and cold water mixer
- Tempered glass sliding bathroom screen with aluminimum frames
- Opening porthole