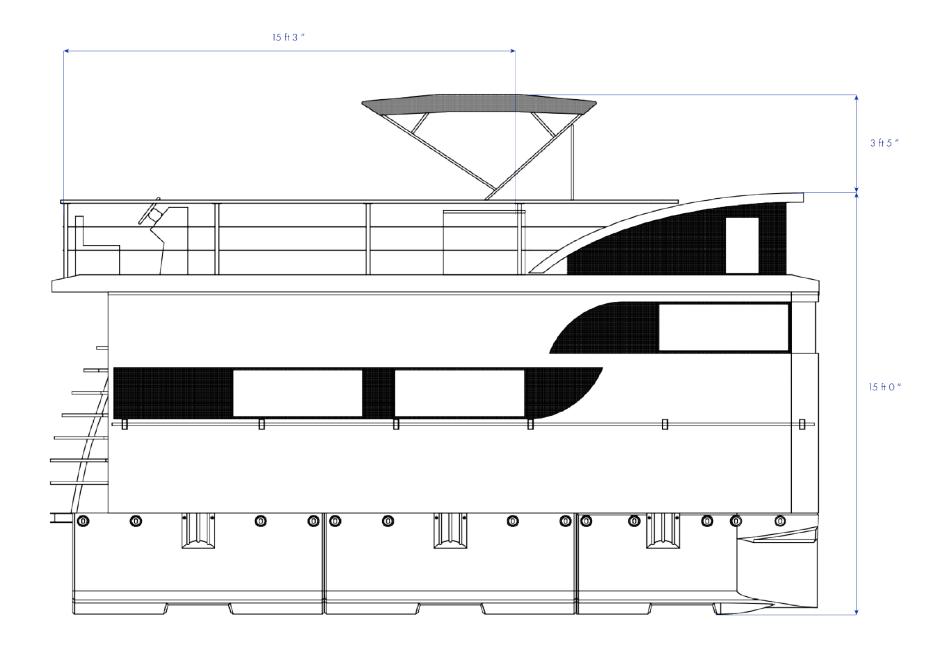

#### Exteriors

The Navisyo Home is a premium quality motorized home boat, with a sleek and sophisticated modern build – exclusively handcrafted by our exclusive avant-garde manufacturer and partner. These modern and stylish self-catering units, available in 2 or (Q3 2024) 3 bedroom configurations, can comfortably accommodate up to 4-6 adults and are designed to promote fast and efficient housekeeping and rental turnovers, unlike anything on the market.

#### Technical Floor Plans

Side A

Side B

Top view

Lower deck cabin

Higher deck cabin