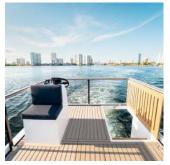

#### *Terrace*

- Outdoor seating for 6 people
- Folding table made of burma teak wood
- Cold water shower
- Access from stern platform spiral staircase with burma teak steps
- Anodized aluminum railings
- Trap door for security measures is installed above the staircase on the flybridge