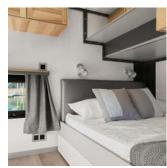

#### Lower Cabin Deck

- Double bed 6 ft 7" x 4 ft 7" with mattress mounted on slatted bed base
- Large storage drawers in the lower part of the bed
- Closet with clothes rack
- 2 closets with shelves
- Climalit side and front windows (PVC)
- USB and USB-C connections + universal plugs
- Hinged access door to the cabin
- Roller shades

#### Higher Cabin Deck

- Height 6 ft 7
- $\bullet$  Double bed 6 ft 7" x 4 ft 7" with mattress mounted on slatted bed base
- Closet with clothes rack
- 2 closets with shelves
- Climalit side and front windows (PVC)
- USB and USB-C connections + universal plugs
- Sliding access door to cabin
- Roller shades