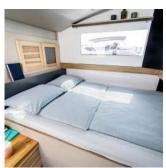

#### Lower Cabin Deck

- Double bed 6 ft 7" x 4 ft 7" with mattress mounted on slatted bed base
- Large storage drawers in the lower part of the bed
- Closet with clothes rack
- 2 closets with shelves
- Climalit side and front windows (PVC)
- USB and USB-C connections + universal plugs
- Hinged access door to the cabin
- Roller shades

#### Higher Cabin Deck

- Height 6 ft 7
- $\bullet$  Double bed 6 ft 7" x 4 ft 7" with mattress mounted on slatted bed base
- Closet with clothes rack
- 2 closets with shelves
- Climalit side and front windows (PVC)
- USB and USB-C connections + universal plugs
- Sliding access door to cabin
- Roller shades