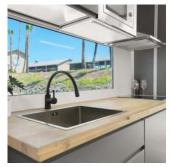

#### Kitchen

- Worktop finished in natural wood
- Rectangular stainless steel sink with a mixer tap for hot /cold water
- Microwave oven
- Refrigerator with freezer
- Induction hob, 2 cooking zones
- Stainless steel extractor hood
- Climalit glass window above the sink
- Color variations anthracite gray, matte white, glossy white, matte wooden