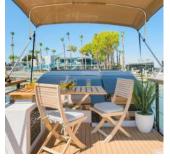

#### *Terrace*

- Outdoor seating for 6 people
- Folding table made of burma teak wood
- Cold water shower
- Access from stern platform spiral staircase with burma teak steps
- Anodized aluminum railings
- Trap door for security measures is installed above the staircase on the flybridge