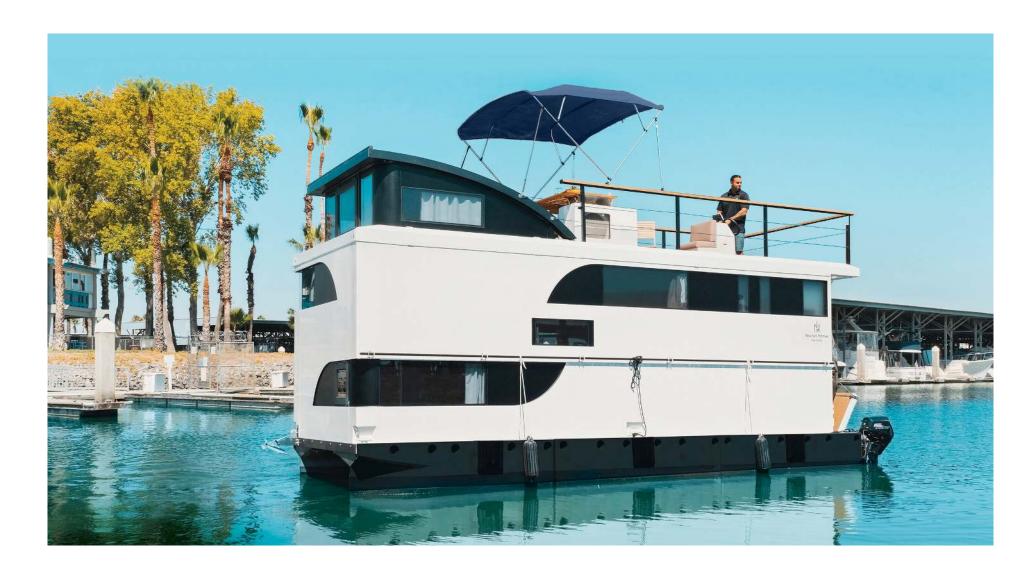

The Navisyo Home is a revolutionary, eco-friendly luxurious motorized home on the water. It is the most affordable 2 bedroom motorized water home one can own in North America. You can move on it through canals, rivers, off the coast, and on lakes, while your family barbecues on the top deck. It makes cruising through life easy and breezy.

#### Exteriors

The Navisyo Home is a premium quality motorized home boat, with a sleek and sophisticated modern build – exclusively handcrafted by our exclusive avant-garde manufacturer and partner. These modern and stylish self-catering units, available in 2 or (Q3 2024) 3 bedroom configurations, can comfortably accommodate up to 4-6 adults and are designed to promote fast and efficient housekeeping and rental turnovers, unlike anything on the market.

#### *Terrace*

- Outdoor seating for 6 people
- Folding table made of burma teak wood
- Cold water shower
- Access from stern platform spiral staircase with burma teak steps
- Anodized aluminum railings
- Trap door for security measures is installed above the staircase on the flybridge