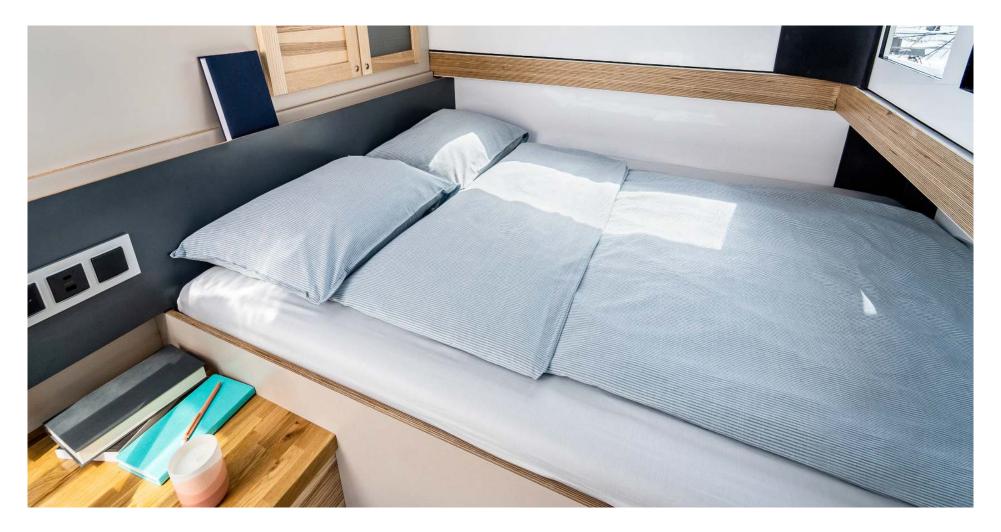

#### Lower Cabin Deck

- Double bed 6 ft 7" x 4 ft 7" with mattress mounted on slatted bed base
- Large storage drawers in the lower part of the bed
- Closet with clothes rack
- 2 closets with shelves
- Climalit side and front windows (PVC)
- USB and USB-C connections + universal plugs
- Hinged access door to the cabin
- Roller shades

#### Higher Cabin Deck

- Height 6 ft 7
- $\bullet$  Double bed 6 ft 7" x 4 ft 7" with mattress mounted on slatted bed base
- Closet with clothes rack
- 2 closets with shelves
- Climalit side and front windows (PVC)
- USB and USB-C connections + universal plugs
- Sliding access door to cabin
- Roller shades