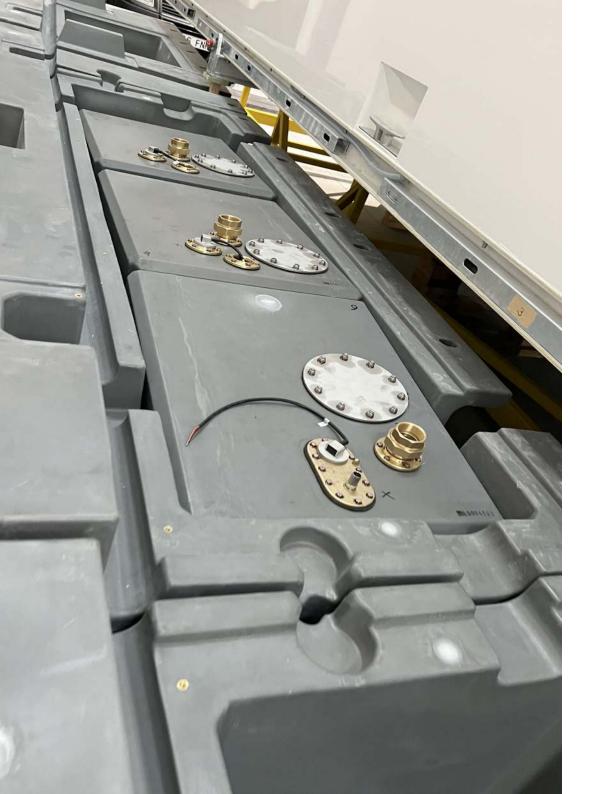

#### The Idea

The idea was to make a boat as habitable as possible and that it complied with all boat regulations.

Recyclable polyethylene materials are used giving it almost an unlimited life span. The sun doesn't affect it, it is not affected by water, it is not affected by almost anything. That is what we use for the parts that are submerged, the hulls.

# Certified "Unsinkable"

Closed cell foam is injected at 10 bars of pressure then the outer mould holds the shape of the hull and inside the hollow foam of a specific density is filled making each of the hulls unsinkable.

It took 3 years of engineering, 3 years of testing and developing the right moulds before we even started to build. Our rotational moulding partner has been working over 20 years and is considered the best in the industry.