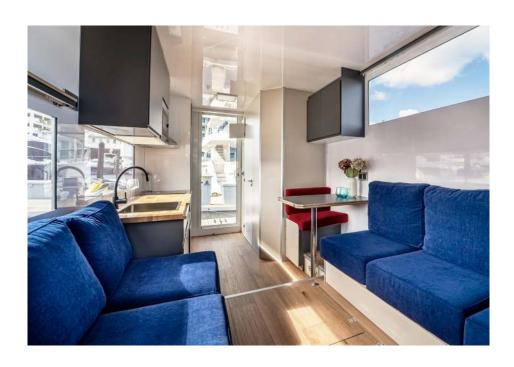

#### Living Room & Dining Room

- Folding laminate table (oak effect) with capacity for 6 people
- Folding seat and two stools
- Six modular sofas
- Climalit glass side windows
- 32" LED TV
- Audio equipment with Bluetooth connection and speakers
- USB and USB-C connections + universal plugs
- Roller shades
- A/C with remote control (reverse hot and cold)
- GRP floors laminated with wood-like vinyl

#### Kitchen

- Worktop finished in natural wood
- Rectangular stainless steel sink with a mixer tap for hot /cold water
- Microwave oven
- Refrigerator with freezer
- Induction hob, 2 cooking zones
- Stainless steel extractor hood
- Climalit glass window above the sink
- Color variations anthracite gray, matte white, glossy white, matte wooden