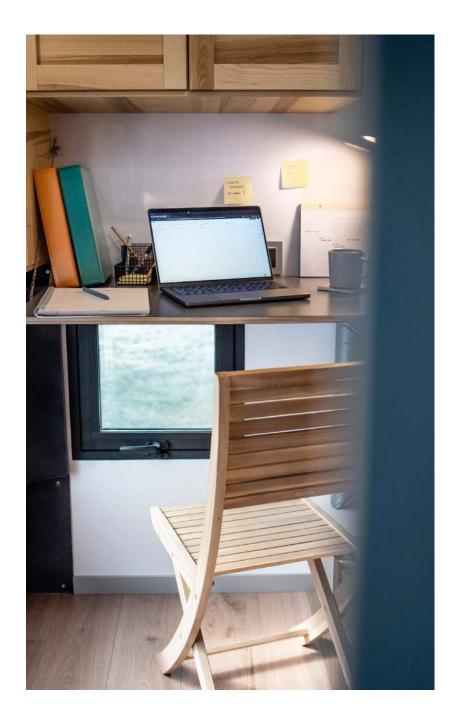

#### Working Space Converted from Lower Cabin Deck

- Includes a 4ft9" x 2ft1" drop-down table with writing light
- Fixed 6ft6" x 2ft3" bed that expands to a 6ft6" x 4ft7" bed, as well as a desk chair