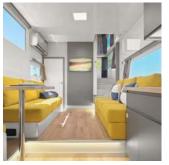

#### Living Room & Dining Room

- Folding laminate table (oak effect) with capacity for 6 people
- Folding seat and two stools
- Six modular sofas
- Climalit glass side windows
- 32" LED TV
- Audio equipment with Bluetooth connection and speakers
- USB and USB-C connections + universal plugs
- Roller shades
- A/C with remote control (reverse hot and cold)
- GRP floors laminated with wood-like vinyl