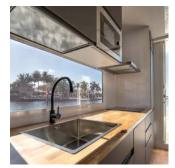

#### Kitchen

- Worktop finished in natural wood
- Rectangular stainless steel sink with a mixer tap for hot /cold water
- Microwave oven
- Refrigerator with freezer
- Induction hob, 2 cooking zones
- Stainless steel extractor hood
- Climalit glass window above the sink
- Color variations anthracite gray, matte white, glossy white, matte wooden