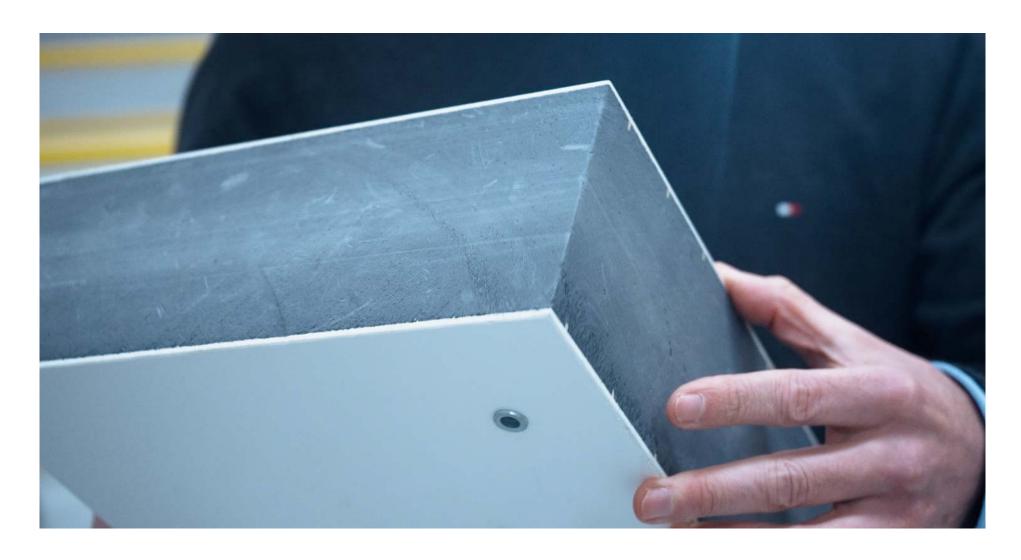

#### The Idea

The idea was to make a boat as habitable as possible and that it complied with all boat regulations.

Recyclable polyethylene materials are used giving it almost an unlimited life span. The sun doesn't affect it, it is not affected by water, it is not affected by almost anything. That is what we use for the parts that are submerged, the hulls.

# Certified "Unsinkable"

Closed cell foam is injected at 10 bars of pressure then the outer mould holds the shape of the hull and inside the hollow foam of a specific density is filled making each of the hulls unsinkable.