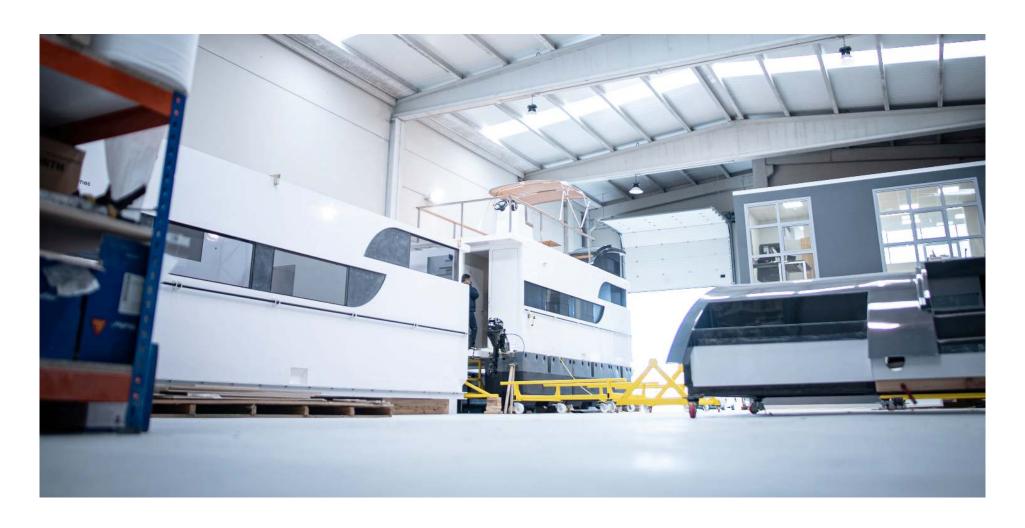

#### The Idea

The idea was to make a boat as habitable as possible and that it complied with all boat regulations.

Recyclable polyethylene materials are used giving it almost an unlimited life span. The sun doesn't affect it, it is not affected by water, it is not affected by almost anything. That is what we use for the parts that are submerged, the hulls.

# Certified "Unsinkable"

Closed cell foam is injected at 10 bars of pressure then the outer mould holds the shape of the hull and inside the hollow foam of a specific density is filled making each of the hulls unsinkable.

It took 3 years of engineering, 3 years of testing and developing the right moulds before we even started to build. Our rotational moulding partner has been working over 20 years and is considered the best in the industry.