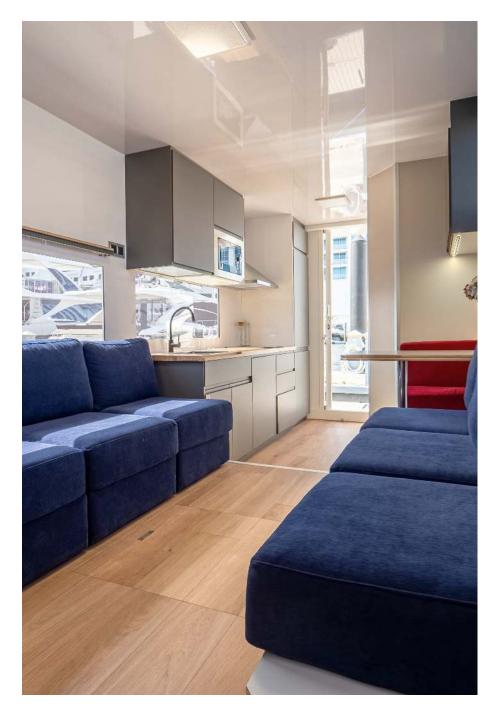

#### Living Room & Dining Room

- Folding laminate table (oak effect) with capacity for 6 people
- Folding seat and two stools
- Six modular sofas
- Climalit glass side windows
- 32" LED TV
- Audio equipment with Bluetooth connection and speakers
- USB and USB-C connections + universal plugs
- Roller shades
- A/C with remote control (reverse hot and cold)
- GRP floors laminated with wood-like vinyl

#### Kitchen

- Worktop finished in natural wood
- Rectangular stainless steel sink with a mixer tap for hot /cold water
- Microwave oven
- Refrigerator with freezer
- Induction hob, 2 cooking zones
- Stainless steel extractor hood
- Climalit glass window above the sink
- Color variations anthracite gray, matte white, glossy white, matte wooden